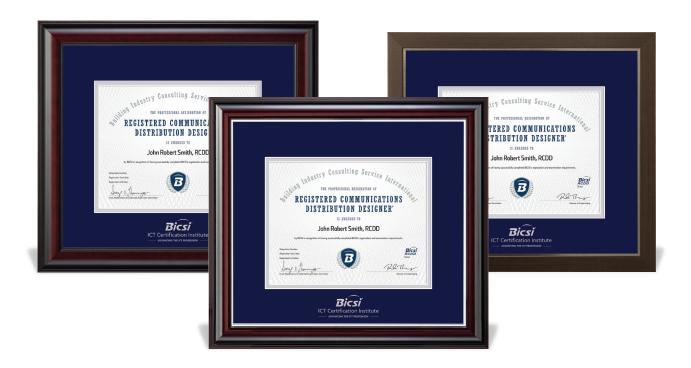

## Our Frames Stand The Test Of Time

- Navy blue and silver double mat features silver-leaf embossing of the official name
- Our Conservation-Quality Preservation matboard protects your valuable document from the damaging effects of pollutants and contaminants.
- ➤ All hardwood styles are made with Forest Stewardship Council® (FSC®) certified wood from well-managed forests: (Natural hardwood finish may vary in shade and grain)

JEFFERSON High-gloss cherry finish with a silver inner bevel METRO Modern slate gray shade with pewter finish edge CLASSIC Rich burnished-cherry finish

Shop frames online at framingsuccess.com or by scanning the QR code.